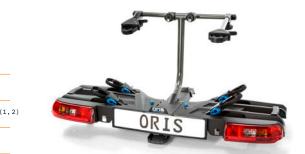

## ాల్లీ Top marks for quality and comfort

The ORIS TRACC bike carrier is suitable for transporting a maximum of two e-bikes or pedelecs on the towbar. With the optional extension, a third bicycle can also fit on the rack. The extension is simply plugged in and screwed tight, the TRACC can also be folded up very compact. In the bag, it can not only be stored in the boot, garage or basement to save space, but can also be neatly attached to and removed from the towbar.

The ORIS TRACC is available in two versions: for the patented adapter solution FIX4BIKE and for conventional towbars. The bike rack is very strong and extremely stable. This is ensured by highstrength steel and aluminum connections of the load-bearing components. E-bikes and pedelecs can also be transported. The halogen lighting system is modern, durable and integrated into a UV, heat and cold-resistant plastic cladding. With the folding mechanism using the foot pedal, access to the boot is possible at any time, even if the carrier is loaded with bicycles. The bikes can be mounted on the trailer hitch in seconds using the quick release system.

Robust frame holders fix the bikes securely and also protect them from theft. An access ramp is optionally available for easy and effortless loading with e-bikes or pedelecs. There are also extra long ratchet straps as accessories for bikes with large frames.