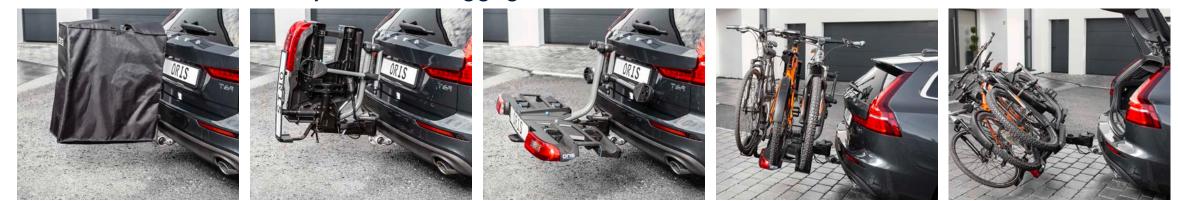

Expanded quickly!

The ORIS TRACC is ready for a third bike in just a few simple steps: plug in the extension and screw it tight. And let's go!

# Put on, unfold, fasten bicycles, load luggage, done!

Storage bag is included.

## ాల్లీ Top marks for quality and comfort

The ORIS TRACC bike carrier is suitable for transporting a maximum of two e-bikes or pedelecs on the towbar. With the optional extension, a third bicycle can also fit on the rack. The extension is simply plugged in and screwed tight, the TRACC can also be folded up very compact. In the bag, it can not only be stored in the boot, garage or basement to save space, but can also be neatly attached to and removed from the towbar.