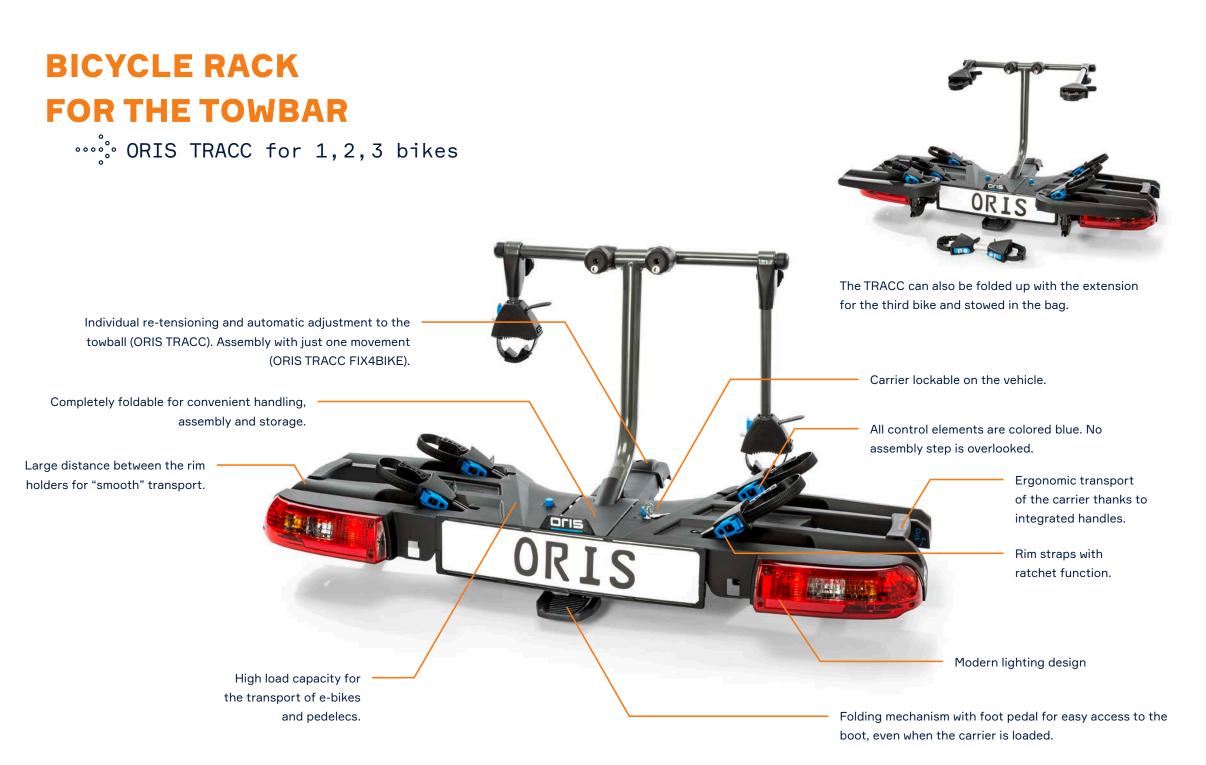

The ORIS TRACC is available in two versions: for the patented adapter solution FIX4BIKE and for conventional towbars. The bike rack is very strong and extremely stable. This is ensured by highstrength steel and aluminum connections of the load-bearing components. E-bikes and pedelecs can also be transported. The halogen lighting system is modern, durable and integrated into a UV, heat and cold-resistant plastic cladding. With the folding mechanism using the foot pedal, access to the boot is possible at any time, even if the carrier is loaded with bicycles. The bikes can be mounted on the trailer hitch in seconds using the quick release system.

Robust frame holders fix the bikes securely and also protect them from theft. An access ramp is optionally available for easy and effortless loading with e-bikes or pedelecs. There are also extra long ratchet straps as accessories for bikes with large frames.

# **SAFE AND SECURE CONNECTION**

···· Tested according to the highest safety standards