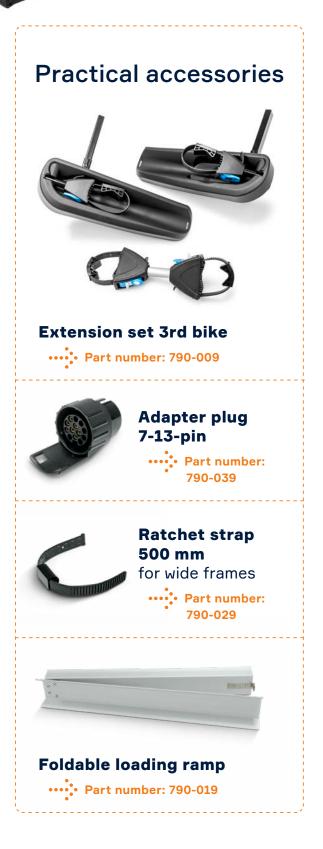

## ాల్లీ Top marks for quality and comfort

The ORIS TRACC bike carrier is suitable for transporting a maximum of two e-bikes or pedelecs on the towbar. With the optional extension, a third bicycle can also fit on the rack. The extension is simply plugged in and screwed tight, the TRACC can also be folded up very compact. In the bag, it can not only be stored in the boot, garage or basement to save space, but can also be neatly attached to and removed from the towbar.

Robust frame holders fix the bikes securely and also protect them from theft. An access ramp is optionally available for easy and effortless loading with e-bikes or pedelecs. There are also extra long ratchet straps as accessories for bikes with large frames.

Expanded quickly!

The ORIS TRACC is ready for a third bike in just a few simple steps: plug in the extension and screw it tight. And let's go!