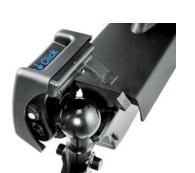

#### FIX4BIKE

With the FIX4BIKE fastening system, the bike rack can be mounted with just one movement. It no longer needs to be aligned and always remains in its horizontal position. While the FIX4BIKE carrier only fits on a FIX4BIKE towbar, the FIX4BIKE towbar is compatible with all conventional bicycle carriers.