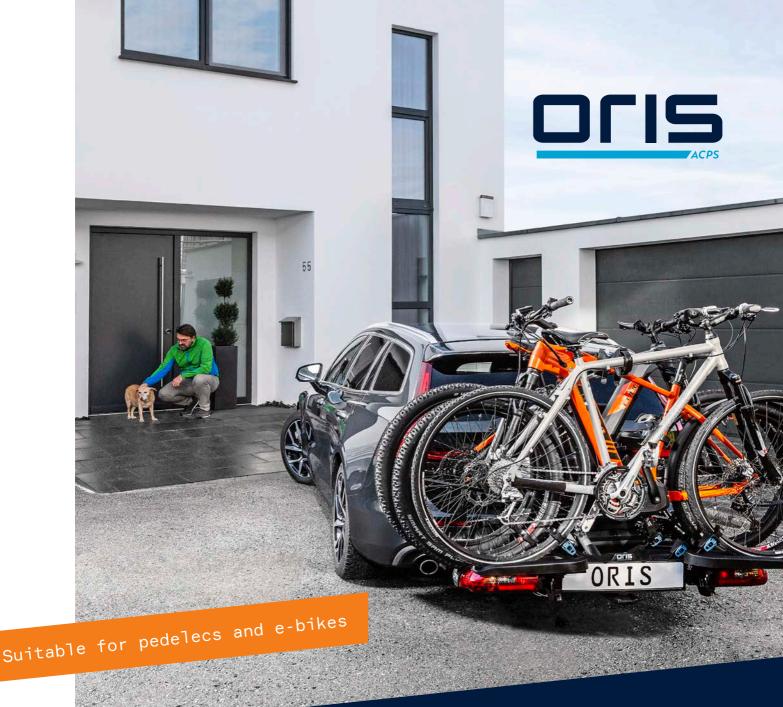

# ORIS TRACC: For up to 3 bikes

THE TOWBAR CARRIER FOR THE COMFORTABLE AND SAFE BICYCLE TRANSPORT

# HAPPY END FOR YOUR BIKES

## ాల్లీ Top marks for quality and comfort

The ORIS TRACC bike carrier is suitable for transporting a maximum of two e-bikes or pedelecs on the towbar. With the optional extension, a third bicycle can also fit on the rack. The extension is simply plugged in and screwed tight, the TRACC can also be folded up very compact. In the bag, it can not only be stored in the boot, garage or basement to save space, but can also be neatly attached to and removed from the towbar.