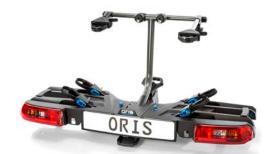

## **ORIS TRACC FIX4BIKE:** For FIX4BIKE towbars

#### FIX4BIKE

With the FIX4BIKE fastening system, the bike rack can be mounted with just one movement. It no longer needs to be aligned and always remains in its horizontal position. While the FIX4BIKE carrier only fits on a FIX4BIKE towbar, the FIX4BIKE towbar is compatible with all conventional bicycle carriers.