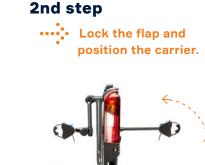

#### 1st step

••••• The fixation of the folded carrier is attached to the ball.

**3rd step** 

••••••••••••• Now press the right side part of the bike rack down several times. This is how the fixation stretches onto the towball.